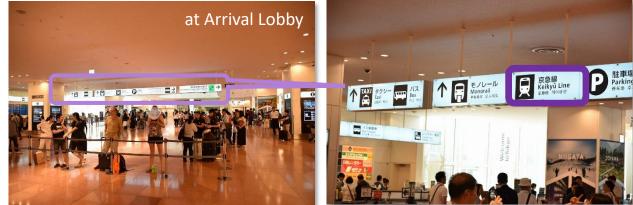

## Keikyu Information & Entrance

You can purchase JR Transfer ticket for JR Akihabara at this machine (See P.4).