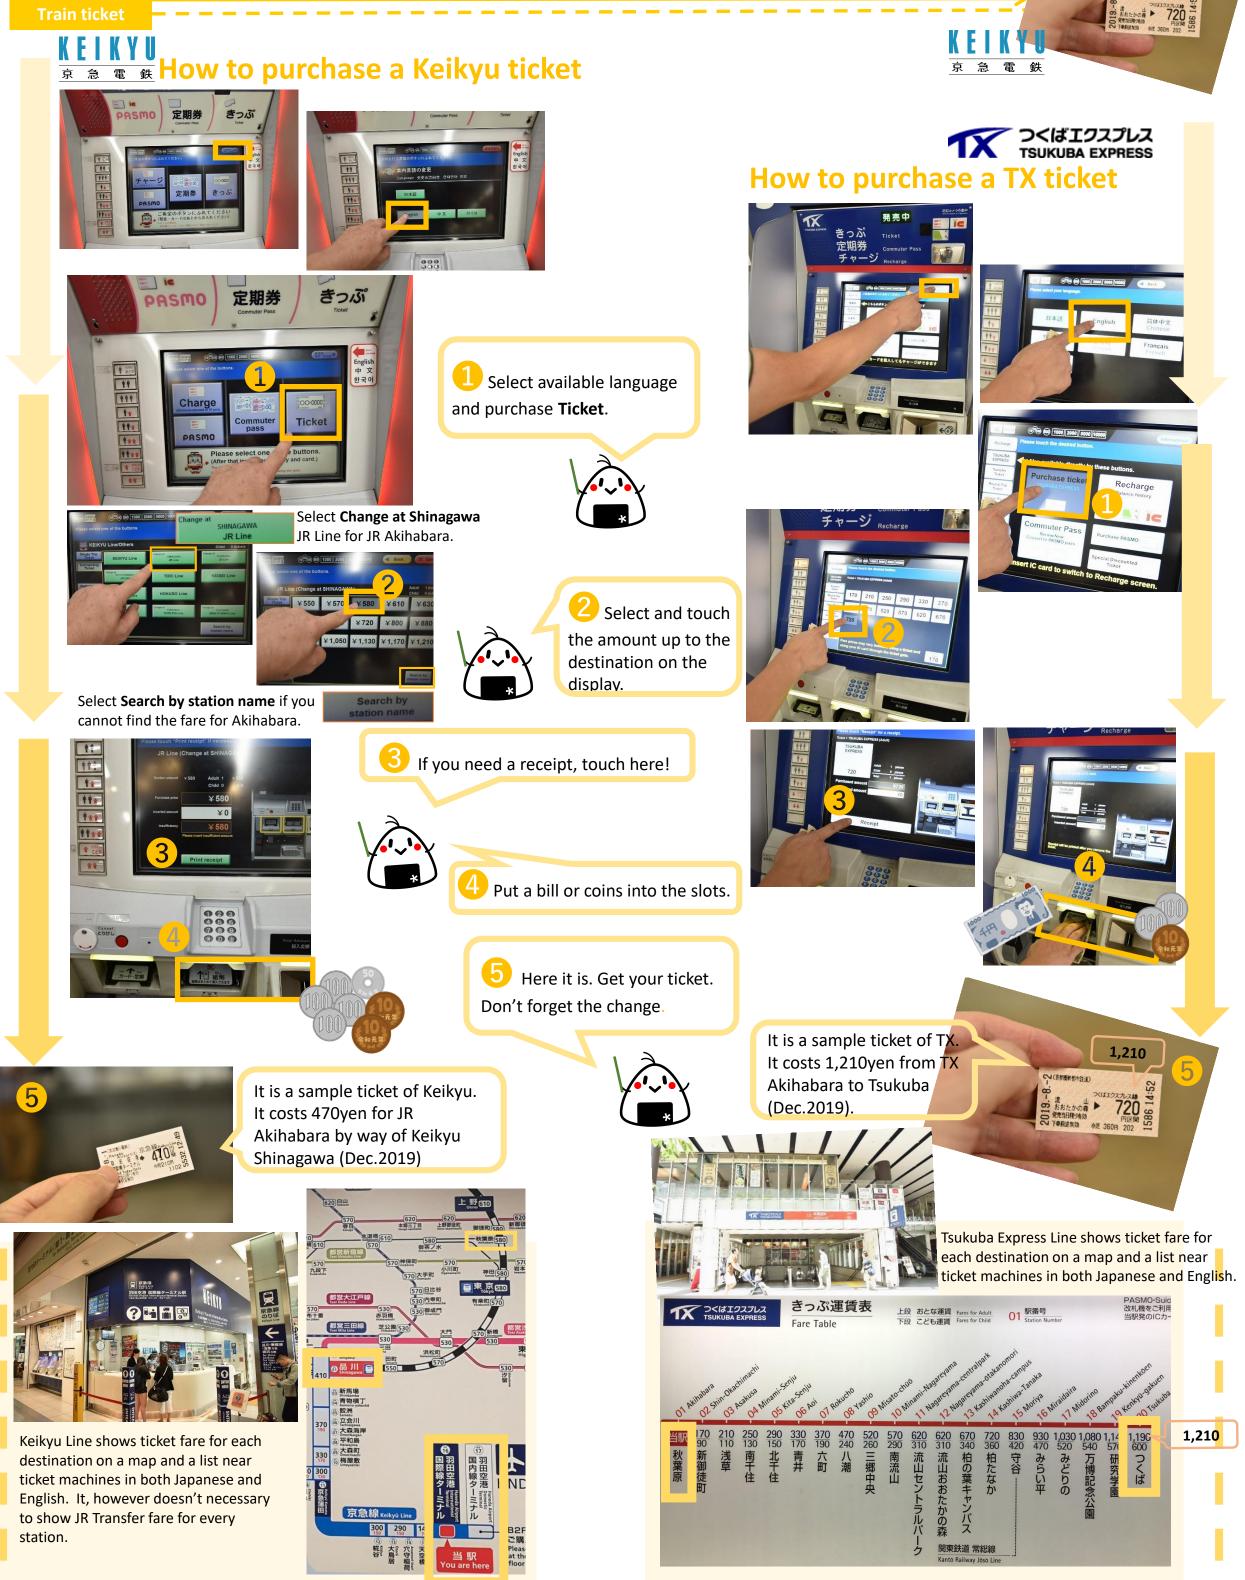

# 参売機での京急線 & TX切符の購入方法と使い方:How to purchase and use Keikyu & TX ticket at machine

つくばエクスプレス TSUKUBA EXPRESS