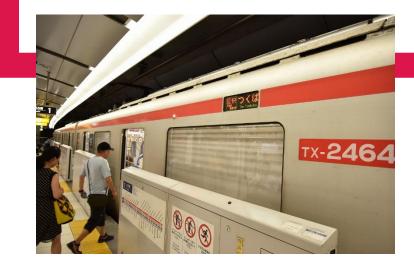

Purchase the ticket for Tsukuba.

Akihabara, Tsukuba Express

Exit A3 leads you to Tsukuba Center and bus terminal.