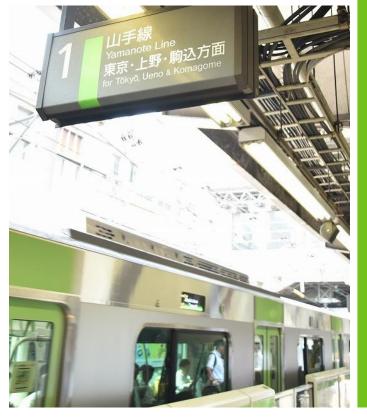

#### Shinagawa, JR

Make sure if the train goes forward Tokyo/Ueno.

Akihabara, JR

Follow the sign for TX and try to leave JR through Central Gate.

Transfer 8 min. to walk

Akihabara, JR

You will go down to B1F and find TX station entrance shortly. Purchase the ticket for Tsukuba.