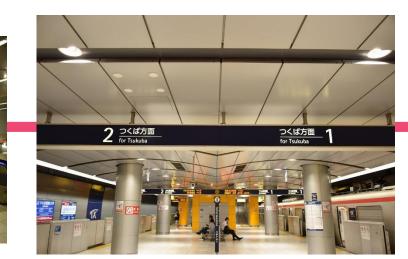

Purchase the ticket for Tsukuba.

Akihabara, Tsukuba Express

Exit A3 leads you to Tsukuba Center and bus terminal.