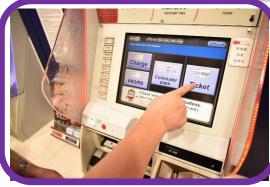

## Keikyu Information & Entrance

You can purchase JR Transfer ticket for JR Akihabara at this machine (See P.4).