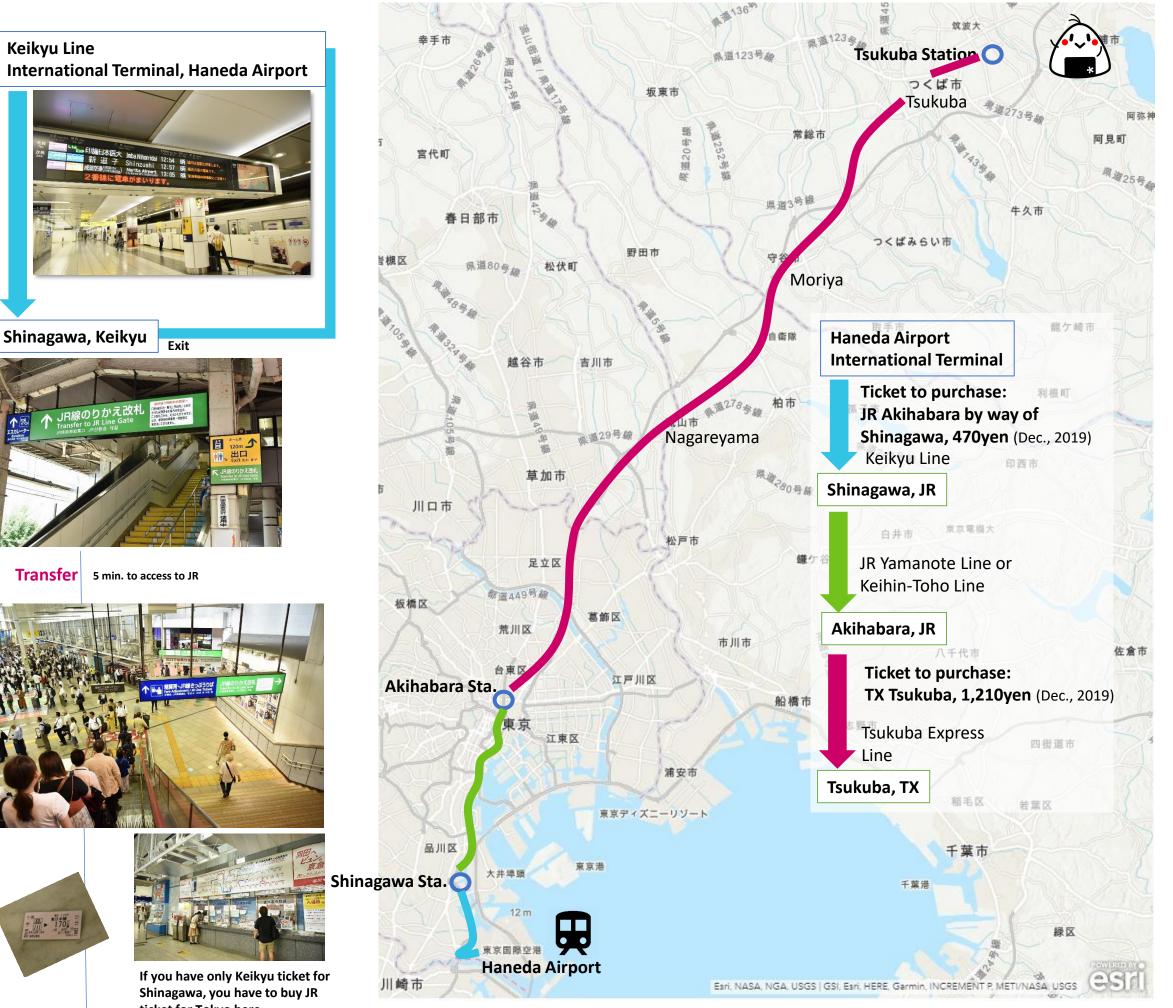

# 京急線・羽田空港国際ターミナル駅からTxつくば駅へのアクセス

Access to TX Tsukuba from Kikyu Haneda Airport International Terminal Station

JR品川駅・秋葉原駅経由 by way of JR Shinagawa & Akihabara Station

Transfer 5 min. to access to JR

ticket for Tokyo here.

#### Shinagawa, JR

Make sure if the train goes forward Tokyo/Ueno.

Akihabara, JR

Follow the sign for TX and try to leave JR through Central Gate.

Transfer 8 min. to walk

Akihabara, JR

You will go down to B1F and find TX station entrance shortly. Purchase the ticket for Tsukuba.

Purchase the ticket for Tsukuba.

Akihabara, Tsukuba Express

Exit A3 leads you to Tsukuba Center and bus terminal.