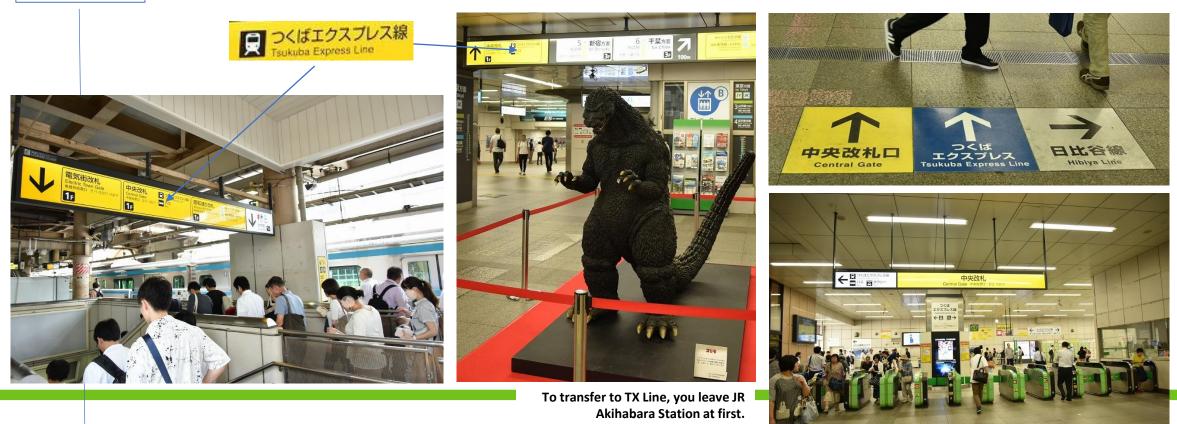

#### Shinagawa, JR

Make sure if the train goes forward Tokyo/Ueno.

Akihabara, JR

Follow the sign for TX and try to leave JR through Central Gate.

Transfer 8 min. to walk

Akihabara, JR

You will go down to B1F and find TX station entrance shortly. Purchase the ticket for Tsukuba.

Purchase the ticket for Tsukuba.

Akihabara, Tsukuba Express

Exit A3 leads you to Tsukuba Center and bus terminal.