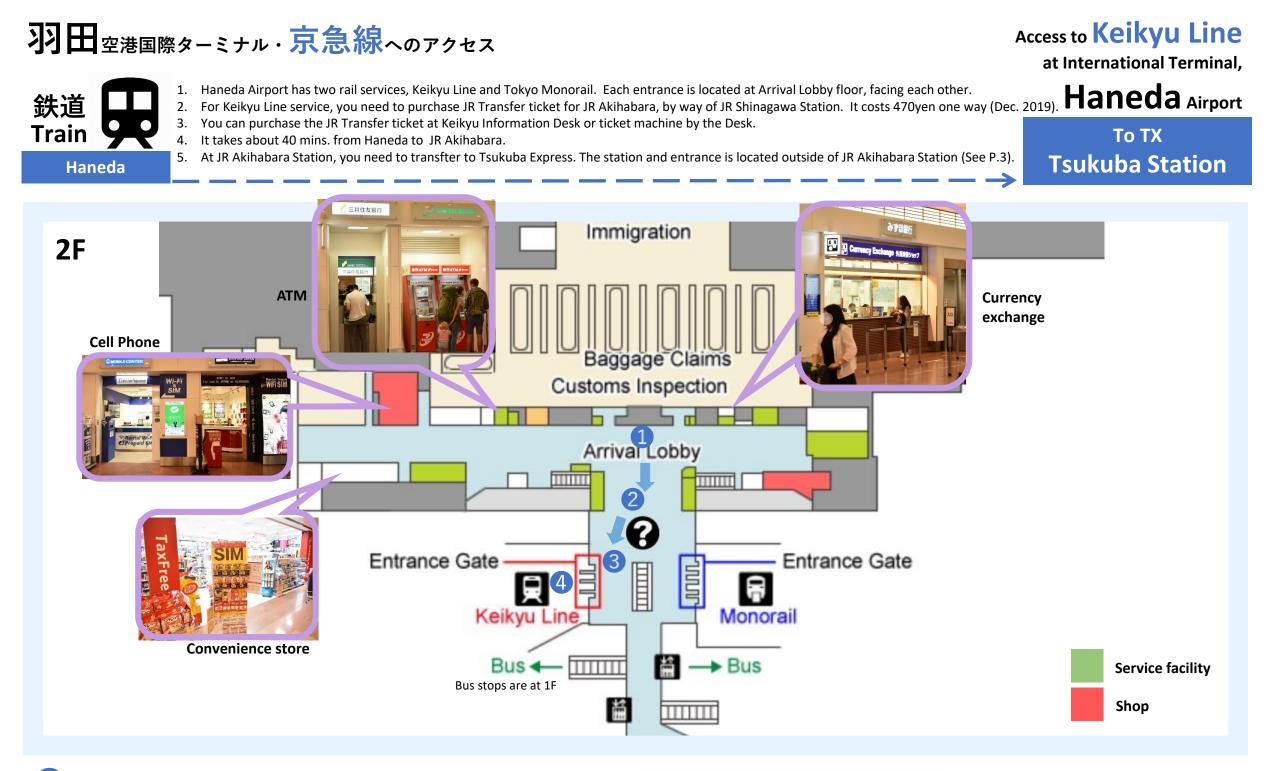

### **Airport Information Desk**



2

## Keikyu Information & Entrance

You can purchase JR Transfer ticket for JR Akihabara at this machine (See P.4).





# **4** Platform of Keikyu Railway







Access to Keikyu Railway Entrance: http://www.haneda-airport.jp/inter/access/train.html

# 京急線・羽田空港国際ターミナル駅からTxつくば駅へのアクセス

Access to TX Tsukuba from Kikyu Haneda Airport International Terminal Station

JR品川駅・秋葉原駅経由 by way of JR Shinagawa & Akihabara Station





Transfer 5 min. to access to JR



ticket for Tokyo here.

#### Shinagawa, JR





Make sure if the train goes forward Tokyo/Ueno.





Akihabara, JR



Follow the sign for TX and try to leave JR through Central Gate.

Transfer 8 min. to walk

Akihabara, JR





You will go down to B1F and find TX station entrance shortly. Purcha