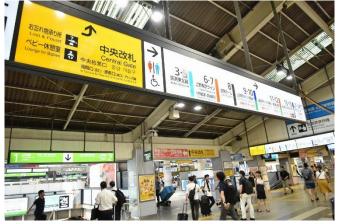

#### Shinagawa, JR

Make sure if the train goes forward Tokyo/Ueno.

Akihabara, JR

Follow the sign for TX and try to leave JR through Central Gate.

Transfer 8 min. to walk

Akihabara, JR

You will go down to B1F and find TX station entrance shortly. Purchase the ticket for Tsukuba.