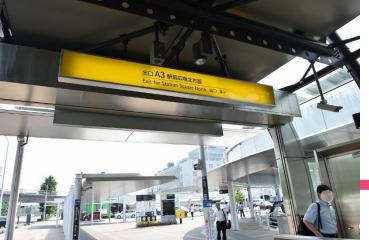

Akihabara, Tsukuba Express

つくば方面

The platform of TX

Purchase the ticket for Tsukuba.

Exit A3 leads you to Tsukuba Center and bus terminal.

<u>券売機での東京モノレール & TX切符の購入方法と使い方:How to purchase and use Tokyo</u>

Monorail & TX at machine