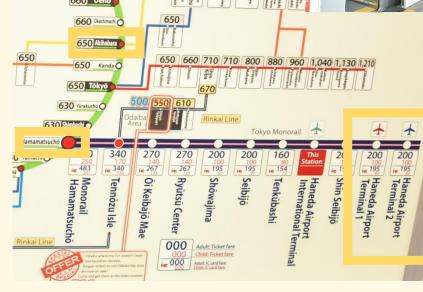

Tsukuba Express shows ticket fare for each destination on a map and a list near ticket machines in both Japanese and English.

Tokyo Monorail shows ticket fare for each destination on a map and a list near ticket machines in both Japanese and English.