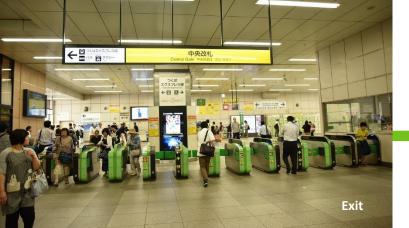

## Akihabara, JR

つくばエクスプレス線 Tsukuba Express Line

Q

To transfer to TX Line, you leave JR Akihabara Station at first. Follow the sign for TX and try to leave JR through Central Gate.

Transfer

8 min. to walk

Entrance