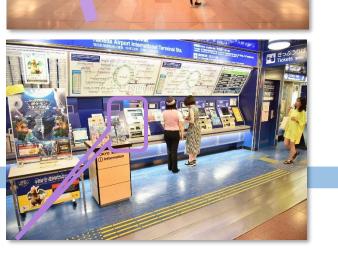

## Airport Information Desk

Purchase the ticket for JR Akihabara

Access to Monorail Entrance: http://www.haneda-airport.jp/inter/access/train.html

**Tokyou Monorail** 