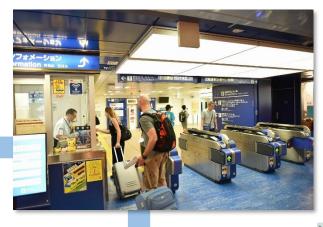

Hand Hamamatsucho, Monorail Exit ► 2 浜松町のりかえJR山手線・東京・都心方面

**International Terminal, Haneda Airport** 

Transfer

5 min. to access to JR

If you have Monorail ticket only, you have to get JR ticket here before entering JR gate.