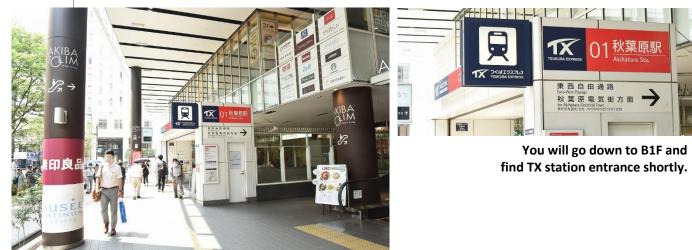

## Akihabara, JR

つくばエクスプレス線 Tsukuba Express Line

Q

To transfer to TX Line, you leave JR Akihabara Station at first. Follow the sign for TX and try to leave JR through Central Gate.

Transfer

8 min. to walk

Entrance

Akihabara, Tsukuba Express

つくば方面

The platform of TX

Purchase the ticket for Tsukuba.

Exit A3 leads you to Tsukuba Center and bus terminal.

<u>券売機での東京モノレール & TX切符の購入方法と使い方:How to purchase and use Tokyo</u>

Monorail & TX at machine