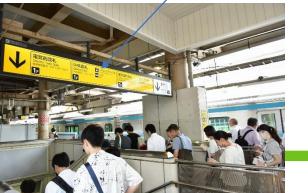

## Akihabara, JR

つくばエクスプレス線 Tsukuba Express Line

Q

To transfer to TX Line, you leave JR Akihabara Station at first. Follow the sign for TX and try to leave JR through Central Gate.

Transfer

8 min. to walk

Entrance