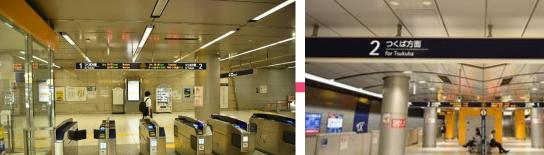

Akihabara, Tsukuba Express

つくば方面

The platform of TX

Purchase the ticket for Tsukuba.

Exit A3 leads you to Tsukuba Center and bus terminal.

<u>券売機での東京モノレール & TX切符の購入方法と使い方:How to purchase and use Tokyo</u>

Monorail & TX at machine