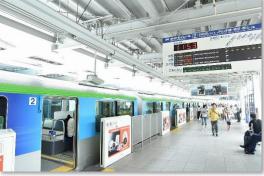

Akihabara, Tsukuba Express

つくば方面

The platform of TX

Purchase the ticket for Tsukuba.

Exit A3 leads you to Tsukuba Center and bus terminal.

<u>券売機での東京モノレール & TX切符の購入方法と使い方:How to purchase and use Tokyo</u>

Monorail & TX at machine