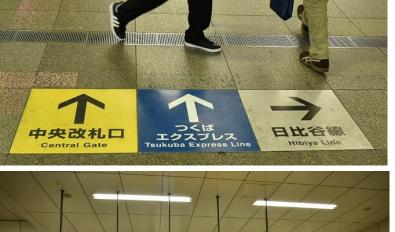

## Akihabara, JR

つくばエクスプレス線 Tsukuba Express Line

Q

To transfer to TX Line, you leave JR Akihabara Station at first. Follow the sign for TX and try to leave JR through Central Gate.

Transfer

8 min. to walk

Entrance