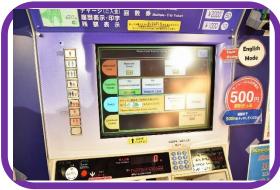

Akihabara, Tsukuba Express

つくば方面

The platform of TX

Purchase the ticket for Tsukuba.

Exit A3 leads you to Tsukuba Center and bus terminal.

<u>券売機での東京モノレール & TX切符の購入方法と使い方:How to purchase and use Tokyo</u>

Monorail & TX at machine

Tsukuba Express shows ticket fare for each destination on a map and a list near ticket machines in both Japanese and English.

Tokyo Monorail shows ticket fare for each destination on a map and a list near ticket machines in both Japanese and English.