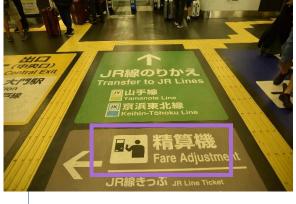

Hand Hamamatsucho, Monorail Exit ► 2 浜松町のりかえJR山手線・東京・都心方面

**International Terminal, Haneda Airport** 

Transfer

5 min. to access to JR

If you have Monorail ticket only, you have to get JR ticket here before entering JR gate.