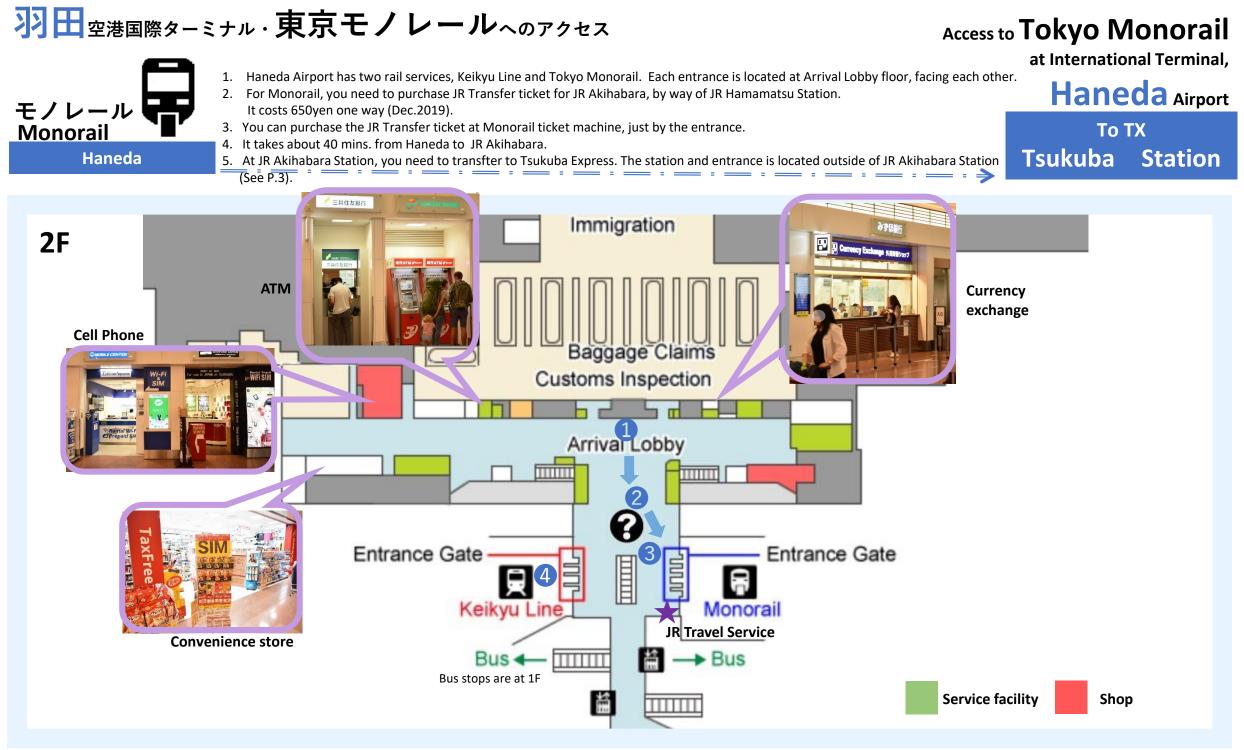

## Airport Information Desk

Purchase the ticket for JR Akihabara

Access to Monorail Entrance: http://www.haneda-airport.jp/inter/access/train.html

**Tokyou Monorail** 

## Access to TX Tsukuba Station by Tokyo Monorail

By way of JR Hamamatsucho & JR Akihabara

A 136 館波ナ 原道1 **Tsukuba Station** 県道123号線 つくば市 坂東市 Tsukuba 州道273号旗 阿弥神 赣 道252号 常総市 県道20号 阿見町 宫代町 周道25号旗 県道3号線 鎆 42.95 牛久市 春日部市 つくばみらい市 野田市 守谷 皆槻区 ■道80s 松伏町 龍ケ崎市 1322 49 49 自衛隊 **Haneda Airport** 越谷市 吉川市 **International Terminal Ticket to purchase:** ·展望278多级 柏市 我羽 山市 For JR Akihabara 乘道29号線 Nagareyama 如福 30 650yen (Dec.2019) 玂 Tokyo Monorail 県道280号線 草加市 Hamamatsucho, JR 川口市 東京電機大 井市 松戸市 鎌ケ谷市 足立区 JR Yamanote Line or 都道449号颜 板橋区 Keihin-Toho Line 葛飾区 荒川区 Akihabara, JR 市川市 佐倉市 Ticket to purchase: 台東区 江戸川区 Akihabara Sta. For TX Tsukuba, 船橋市 1,210yen (Dec.2019) 東京 習志 江東区 Tsukuba Express Line 浦安市 Tsukuba, TX 若葉区 東京ディズニーリゾート Hamamatsucho 千葉市 東京港 大井埠頭 千葉港 12 m 緑区 Haneda Airport