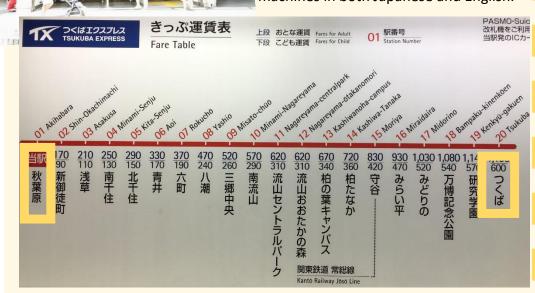

Tsukuba Express shows ticket fare for each destination on a map and a list near ticket machines in both Japanese and English.

Tokyo Monorail shows ticket fare for each destination on a map and a list near ticket machines in both Japanese and English.