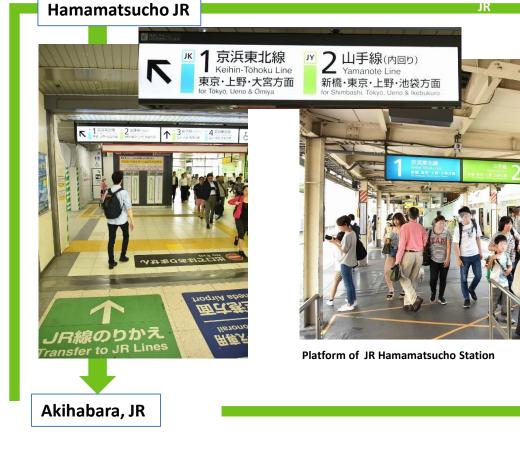

Sta.

Esri, NASA, NGA, USGS | GSI, Esri, HE

To TX

Tsukuba

**Station** 

Both Yamanote Line and Keihin-Tohoku Line lead you to JR Akihabara Station. Make sure if the train goes forward Tokyo/Ueno.

## Akihabara, JR

つくばエクスプレス線 Tsukuba Express Line

Q

To transfer to TX Line, you leave JR Akihabara Station at first. Follow the sign for TX and try to leave JR through Central Gate.

Transfer

8 min. to walk

Entrance