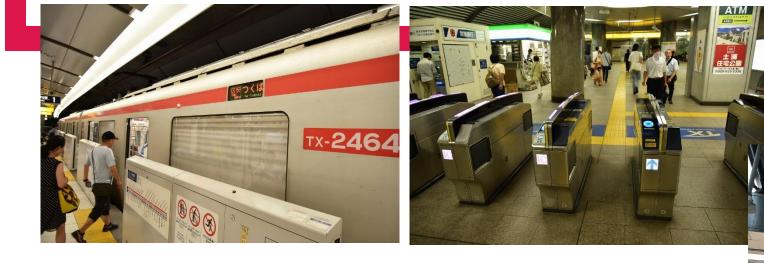

Akihabara, Tsukuba Express

つくば方面

The platform of TX

Purchase the ticket for Tsukuba.

Exit A3 leads you to Tsukuba Center and bus terminal.

<u>券売機での東京モノレール & TX切符の購入方法と使い方:How to purchase and use Tokyo</u>

Monorail & TX at machine