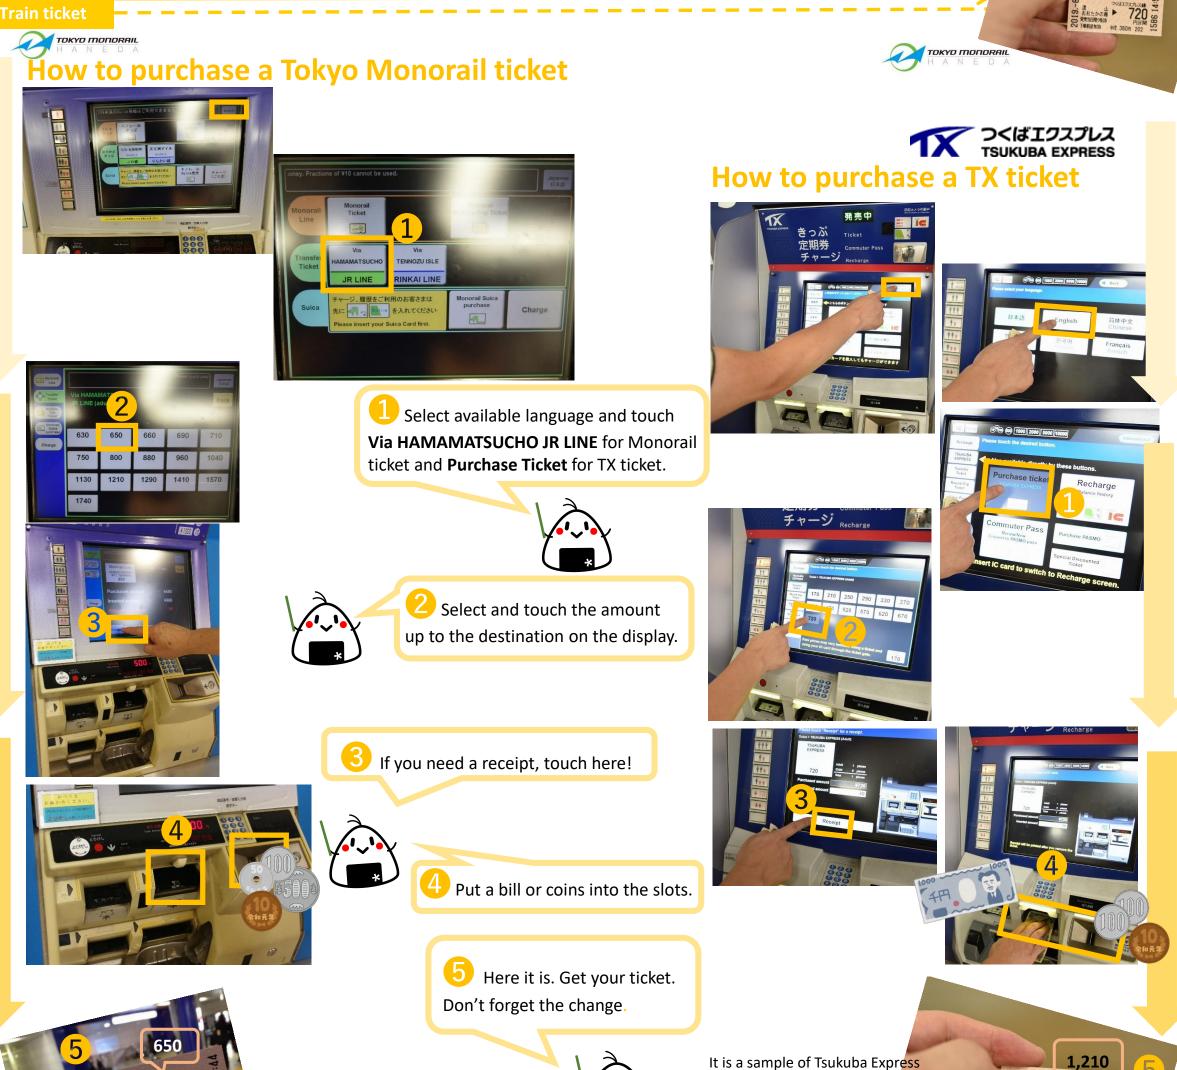

## Airport Information Desk

Purchase the ticket for JR Akihabara

Access to Monorail Entrance: http://www.haneda-airport.jp/inter/access/train.html

**Tokyou Monorail** 

Akihabara, Tsukuba Express

つくば方面

The platform of TX

Purchase the ticket for Tsukuba.

Exit A3 leads you to Tsukuba Center and bus terminal.

<u>券売機での東京モノレール & TX切符の購入方法と使い方:How to purchase and use Tokyo</u>

Monorail & TX at machine

Tsukuba Express shows ticket fare for each destination on a map and a list near ticket machines in both Japanese and English.

Tokyo Monorail shows ticket fare for each destination on a map and a list near ticket machines in both Japanese and English.