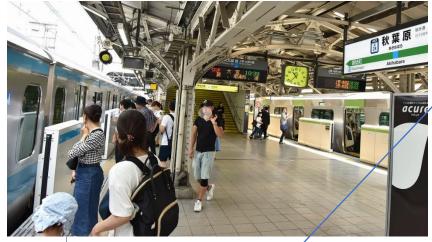

## Akihabara, JR

つくばエクスプレス線 Tsukuba Express Line

Q

To transfer to TX Line, you leave JR Akihabara Station at first. Follow the sign for TX and try to leave JR through Central Gate.

Transfer

8 min. to walk

Entrance