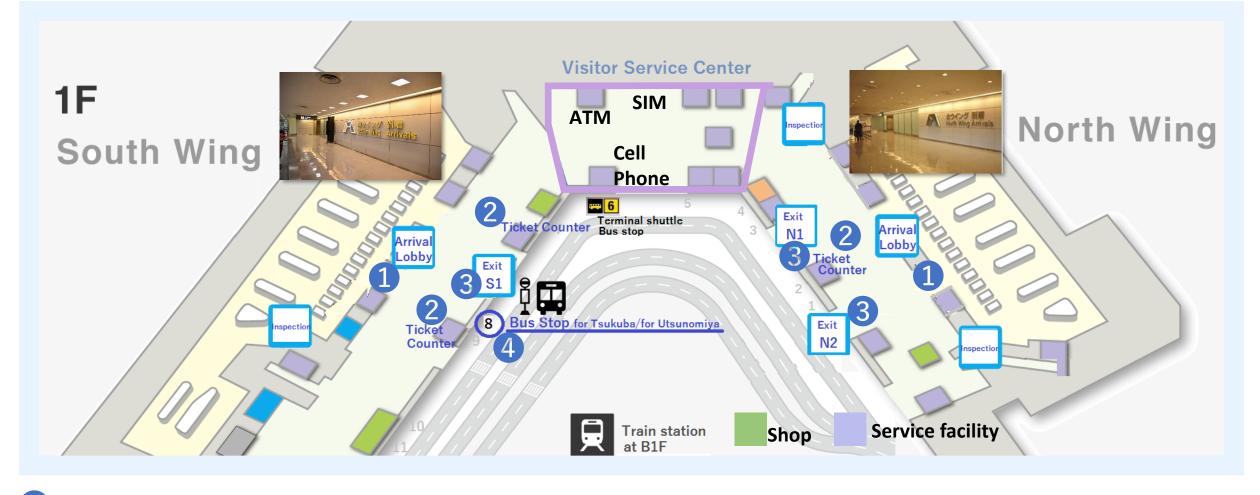

#### ターミナル1

#### Terminal 1

You will find ATM machines, prepaid SIMs, and cell phone rental shops at Visitor Service Center between North Wing and South Wing.

Arrival Lobby

Ticket Counter (Keisei)