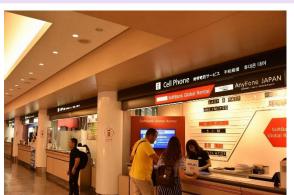

#### Terminal 1

You will find ATM machines, prepaid SIMs, and cell phone rental shops at Visitor Service Center between North Wing and South Wing.

Arrival Lobby

Ticket Counter (Keisei)

# ターミナル2

## **Terminal 2**

2 Ticket Counter (Keisei)