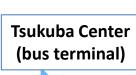

## 成田空港バス乗り場へ

- 1. In Narita Airport, each terminal has the bus stop for Tsukuba. Find the one at your arrival terminal as seeing the direction followed.
- 2. Before standing in a waiting line at the bus stop, get your ticket first at ticket counter. It costs 2,300yen one way (Dec, 2019). Driver will ask you the ticket when you get into the bus.
- 3. Schedule panel above the ticket counter desk shows you the schedule, or see the site, <a href="https://www.narita-airport.jp/en/access/bus">https://www.narita-airport.jp/en/access/bus</a>
- 4. Call or send a message to your host-researcher to notify what bus you are going to ride on at what time.
- 5. It generally takes about one hour from Narita Airport to Tsukuba Center (bus terminal).