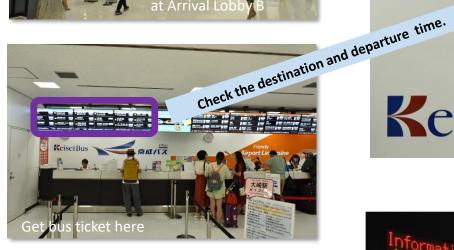

#### ターミナル1

#### Terminal 1

You will find ATM machines, prepaid SIMs, and cell phone rental shops at Visitor Service Center between North Wing and South Wing.

Arrival Lobby

Ticket Counter (Keisei)