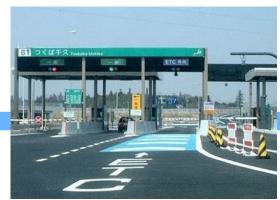

# 成田空港からつくばセンターへのルート

## Route to Tsukuba Center (bus terminal) from Narita Airport

To Higashi-Kanto Express Road

Some buses leave express road at Ushiku-Ami IC to stop over Hitachino-Ushiku Station.

You will be picked up here, or transfer to Tsuku-bus for Nohrin Danchi, or walk to JST Residence Hall.