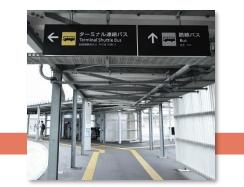

### **Terminal 3**

Restaurant

**Shop** 

2

1F

3

13

14 15

4

5

6

7

**Service facility** 

You will find cafes, currency exchange, ATM machines, and prepaid SIMs on your route to exit of Terminal 3.

2F

Expwy. Bus 8