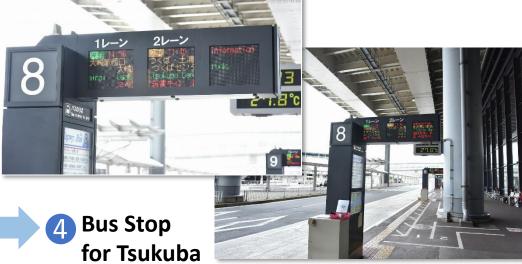

## 成田空港バス乗り場へ

- 1. In Narita Airport, each terminal has the bus stop for Tsukuba. Find the one at your arrival terminal as seeing the direction followed.
- 2. Before standing in a waiting line at the bus stop, get your ticket first at ticket counter. It costs 2,300yen one way (Dec, 2019). Driver will ask you the ticket when you get into the bus.
- 3. Schedule panel above the ticket counter desk shows you the schedule, or see the site, <a href="https://www.narita-airport.jp/en/access/bus">https://www.narita-airport.jp/en/access/bus</a>
- 4. Call or send a message to your host-researcher to notify what bus you are going to ride on at what time.
- 5. It generally takes about one hour from Narita Airport to Tsukuba Center (bus terminal).

Narita Airport
To
Tsukuba Center

то Bus Stop at