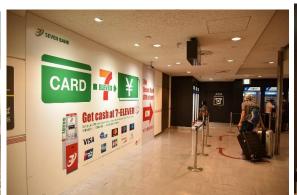

#### Terminal 1

You will find ATM machines, prepaid SIMs, and cell phone rental shops at Visitor Service Center between North Wing and South Wing.

Arrival Lobby

Ticket Counter (Keisei)