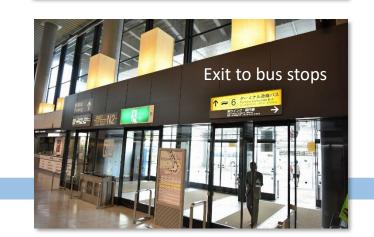

## 成田空港バス乗り場へ

- 1. In Narita Airport, each terminal has the bus stop for Tsukuba. Find the one at your arrival terminal as seeing the direction followed.
- 2. Before standing in a waiting line at the bus stop, get your ticket first at ticket counter. It costs 2,300yen one way (Dec, 2019). Driver will ask you the ticket when you get into the bus.
- 3. Schedule panel above the ticket counter desk shows you the schedule, or see the site, <a href="https://www.narita-airport.jp/en/access/bus">https://www.narita-airport.jp/en/access/bus</a>
- 4. Call or send a message to your host-researcher to notify what bus you are going to ride on at what time.
- 5. It generally takes about one hour from Narita Airport to Tsukuba Center (bus terminal).

Narita Airport
To
Tsukuba Center

то Bus Stop at