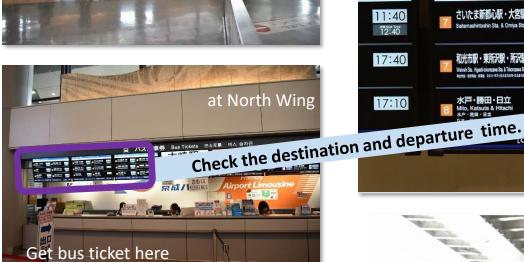

#### ターミナル1

#### Terminal 1

You will find ATM machines, prepaid SIMs, and cell phone rental shops at Visitor Service Center between North Wing and South Wing.

Arrival Lobby

Ticket Counter (Keisei)