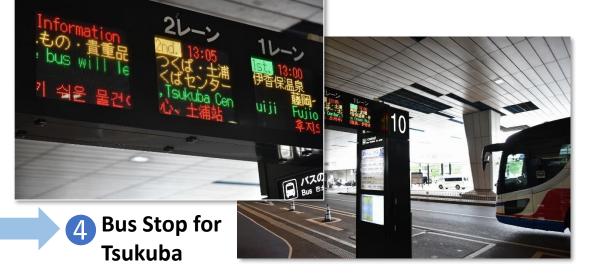

Narita Airport
To
Tsukuba Center

то Bus Stop at

#### Terminal 1

You will find ATM machines, prepaid SIMs, and cell phone rental shops at Visitor Service Center between North Wing and South Wing.

Arrival Lobby

Ticket Counter (Keisei)