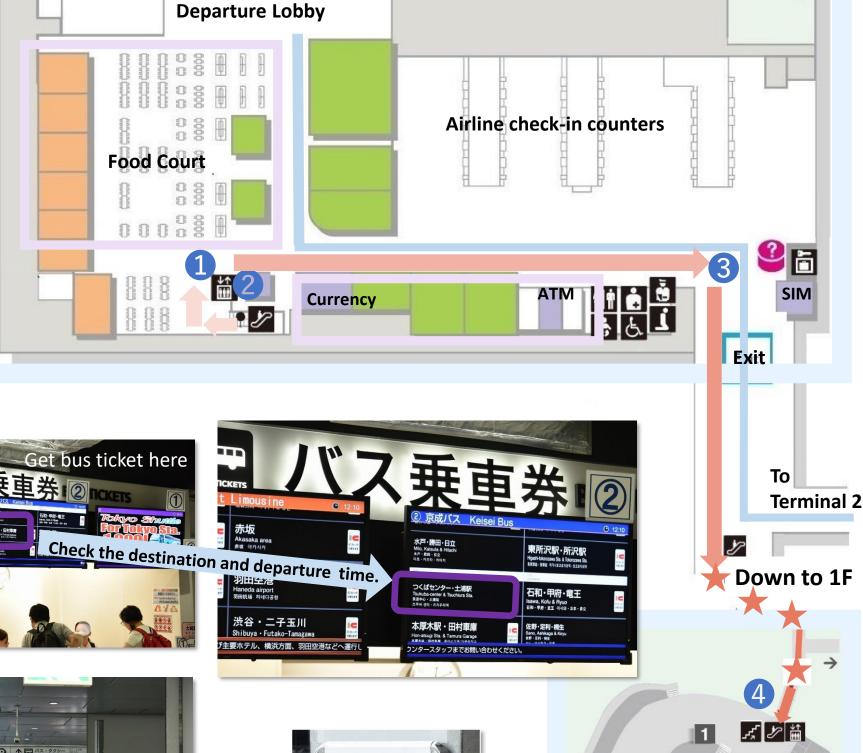

#### Terminal 1

You will find ATM machines, prepaid SIMs, and cell phone rental shops at Visitor Service Center between North Wing and South Wing.

Arrival Lobby

Ticket Counter (Keisei)

### **Terminal 3**

Restaurant

**Shop** 

2

1F

3

13

14 15

4

5

6

7

**Service facility** 

You will find cafes, currency exchange, ATM machines, and prepaid SIMs on your route to exit of Terminal 3.

2F

Expwy. Bus 8