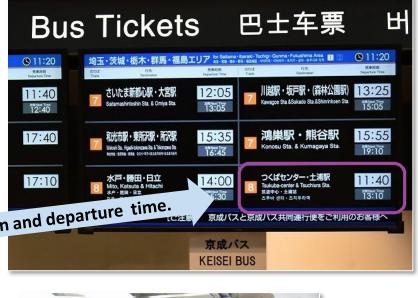

#### ターミナル1

#### Terminal 1

You will find ATM machines, prepaid SIMs, and cell phone rental shops at Visitor Service Center between North Wing and South Wing.

Arrival Lobby

Ticket Counter (Keisei)