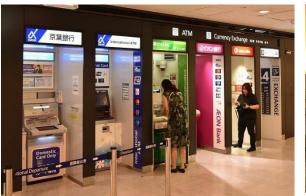

#### Terminal 1

You will find ATM machines, prepaid SIMs, and cell phone rental shops at Visitor Service Center between North Wing and South Wing.

Arrival Lobby

Ticket Counter (Keisei)