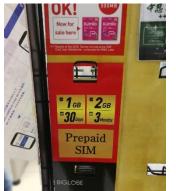

#### Terminal 1

You will find ATM machines, prepaid SIMs, and cell phone rental shops at Visitor Service Center between North Wing and South Wing.

Arrival Lobby

Ticket Counter (Keisei)