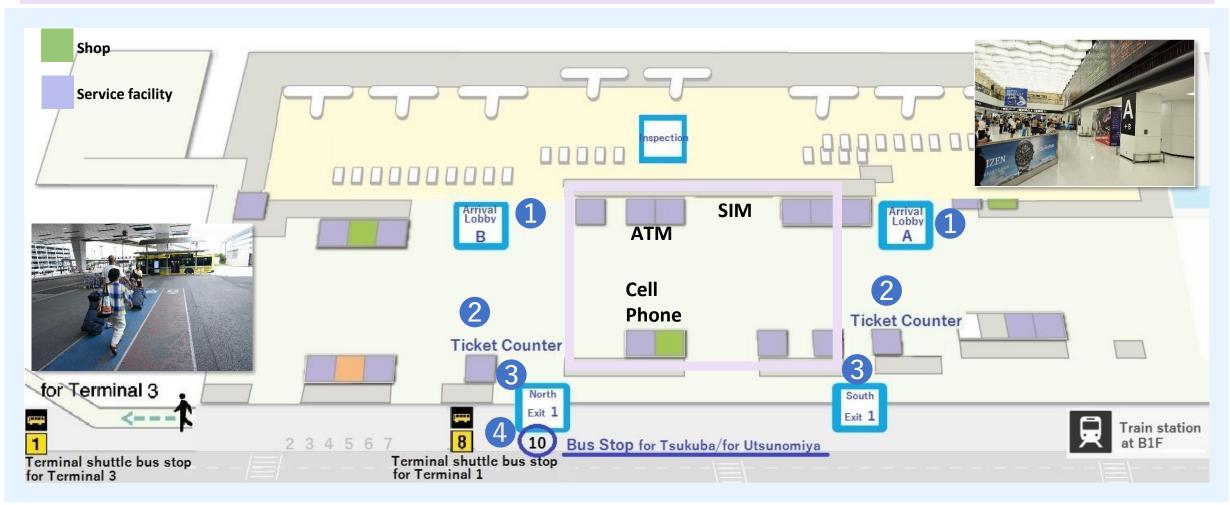

#### Terminal 1

You will find ATM machines, prepaid SIMs, and cell phone rental shops at Visitor Service Center between North Wing and South Wing.

Arrival Lobby

Ticket Counter (Keisei)