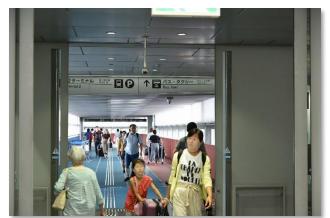

### **Terminal 3**

Restaurant

**Shop** 

2

1F

3

13

14 15

4

5

6

7

**Service facility** 

You will find cafes, currency exchange, ATM machines, and prepaid SIMs on your route to exit of Terminal 3.

2F

Expwy. Bus 8