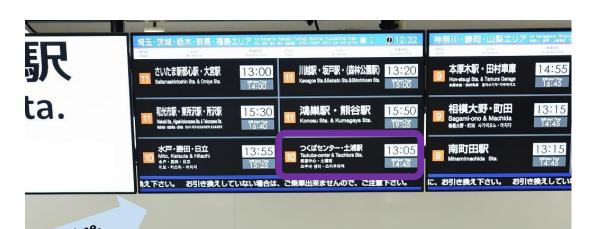

#### ターミナル1

#### Terminal 1

You will find ATM machines, prepaid SIMs, and cell phone rental shops at Visitor Service Center between North Wing and South Wing.

Arrival Lobby

Ticket Counter (Keisei)