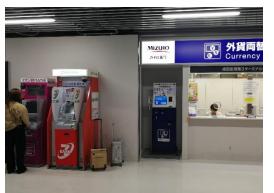

#### Terminal 1

You will find ATM machines, prepaid SIMs, and cell phone rental shops at Visitor Service Center between North Wing and South Wing.

Arrival Lobby

Ticket Counter (Keisei)