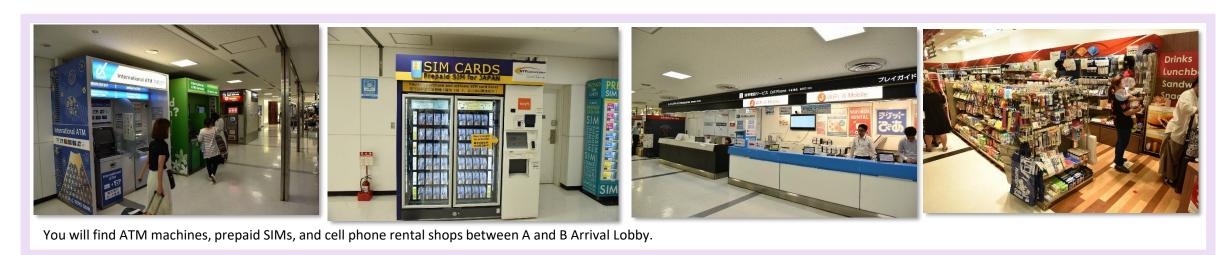

#### Terminal 1

You will find ATM machines, prepaid SIMs, and cell phone rental shops at Visitor Service Center between North Wing and South Wing.

Arrival Lobby

Ticket Counter (Keisei)