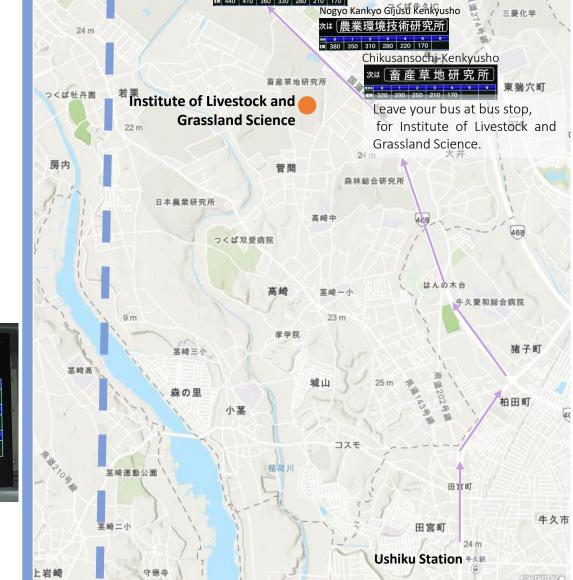

## JR牛久駅から農林団地中央へのアクセス

# Access to Nohrin Danchi from JR Ushiku Station

具村工学研究所

To **NARO** 

### **Kantetsu-Bus**

You will ride on the bus through rear door. Then, take a numbered ticket.

 ${\color{red} {rac{3}{2}}}$  When you get off Nohrin Danchi,  $\,$  push the bottom  ${\color{red} {rac{4}{2}}}$ See the number on your numbered ticket. The display in the bus shows you the fare to pay. It is 440yen from Ushiku Station. (Aug. 2019)

| 次は 一農林団地中央 |     |     |     |     |          |     |     |
|------------|-----|-----|-----|-----|----------|-----|-----|
| 整理券        | 0   | 1   | 2   | 3   | 4        | - 5 | 6   |
| 運賃         | 440 | 410 | 360 | 330 | 280      | 210 | 170 |
| 整理券        | 7   | 8   | 9   | 10  | 11       | 12  | 13  |
| 運賃         | 170 |     |     |     |          |     |     |
| 整理券        | 14  | 15  | 16  | 17  | 18       | 19  | 20  |
| 運賃         |     |     |     |     | STATE OF |     |     |

+ Dobutsu Eisei Kenkyusho 炊は 動物衛生研究所

When you get off the bus, put the numbered ticket first and then pay the fare.

utors, GSI, Esri, HERE, Garmin, INCREMENT P, METI/NASA, USGS

Esri, Intermap, NASA, NGA, USGS | Esri Co 電影神神

#### 谷田部車庫-つくばセンター行 For Yatabeshako-Tsukuba Center 停留所リスト Bus stop list 牛久駅西口 Ushiku-eki Nishiguchi 田宮 Tamiya You leave the bus for: Institute of Livestock and Grassland Science 森林総合研究所 Shinrin-sogo-Kenkyusho Institute for Agro-Environmental Sciences 西大井 Nishi-Ooi National Institute of Animal Health 畜産草地研究所 Chikusan-Sochi-Kenkyusho Research Center for Agricultural Information Technology 高野台中央 Takanodai Chuo Agri-Food Business Innovation Center 高野台 Takanodai Central Region Agricultural Research Center Institute of Vegetable and Floriculture Science 農業環境技術研究所 Nogyo-Kankyo-Gijutu-Kenkyusho Institute of Agrobiological Sciences 動物衛生研究所 Dobutsu-Esei-Kenkyusho Institute of Crop Science 農林団地中央 Nohrin Danchi Chuo **Advanced Analysis Center Genetic Resources Center** 農村工学研究所 Noson-Kogaku-Kenkyusho Center for Seeds and Seedlings 谷田部車庫 Yatabe Shako 筑波学園病院前 Tsukuba-Gakuen-Byoin Mae Institute for Rural Engineering Food Research Institute 榎戸 Enokido 果樹研究所入口 Kaju-Kenkyusho Iriguchi Institute of Vegetable and Floriculture Science @Fujimoto Campus