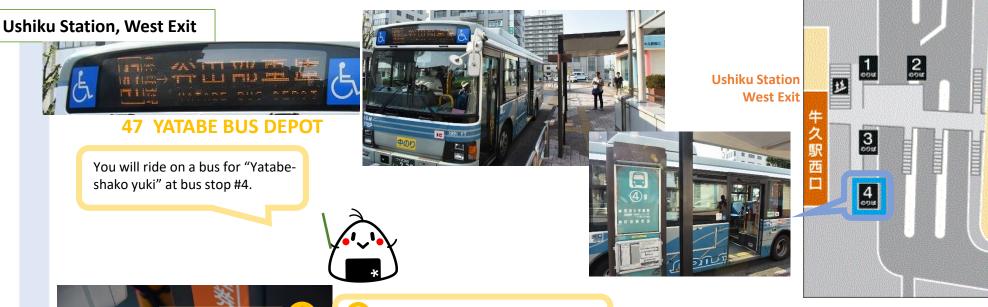

### **Kantetsu-Bus**

You will ride on the bus through rear door. Then, take a numbered ticket.

 ${\color{red} {rac{3}{2}}}$  When you get off Nohrin Danchi,  $\,$  push the bottom  ${\color{red} {rac{4}{2}}}$ See the number on your numbered ticket. The display in the bus shows you the fare to pay. It is 440yen from Ushiku Station. (Aug. 2019)