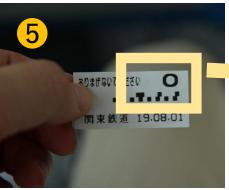

### **Kantetsu-Bus**

You will ride on the bus through rear door. Then, take a numbered ticket.

 ${\color{red} {rac{3}{2}}}$  When you get off Nohrin Danchi,  $\,$  push the bottom  ${\color{red} {rac{4}{2}}}$ See the number on your numbered ticket. The display in the bus shows you the fare to pay. It is 440yen from Ushiku Station. (Aug. 2019)

+ Dobutsu Eisei Kenkyusho 炊は 動物衛生研究所

When you get off the bus, put the numbered ticket first and then pay the fare.

utors, GSI, Esri, HERE, Garmin, INCREMENT P, METI/NASA, USGS

Esri, Intermap, NASA, NGA, USGS | Esri Co 電影神神