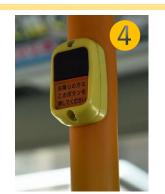

### **Kantetsu-Bus**

You will ride on the bus through rear door. Then, take a numbered ticket.

 ${\color{red} {rac{3}{2}}}$  When you get off Nohrin Danchi,  $\,$  push the bottom  ${\color{red} {rac{4}{2}}}$ See the number on your numbered ticket. The display in the bus shows you the fare to pay. It is 440yen from Ushiku Station. (Aug. 2019)