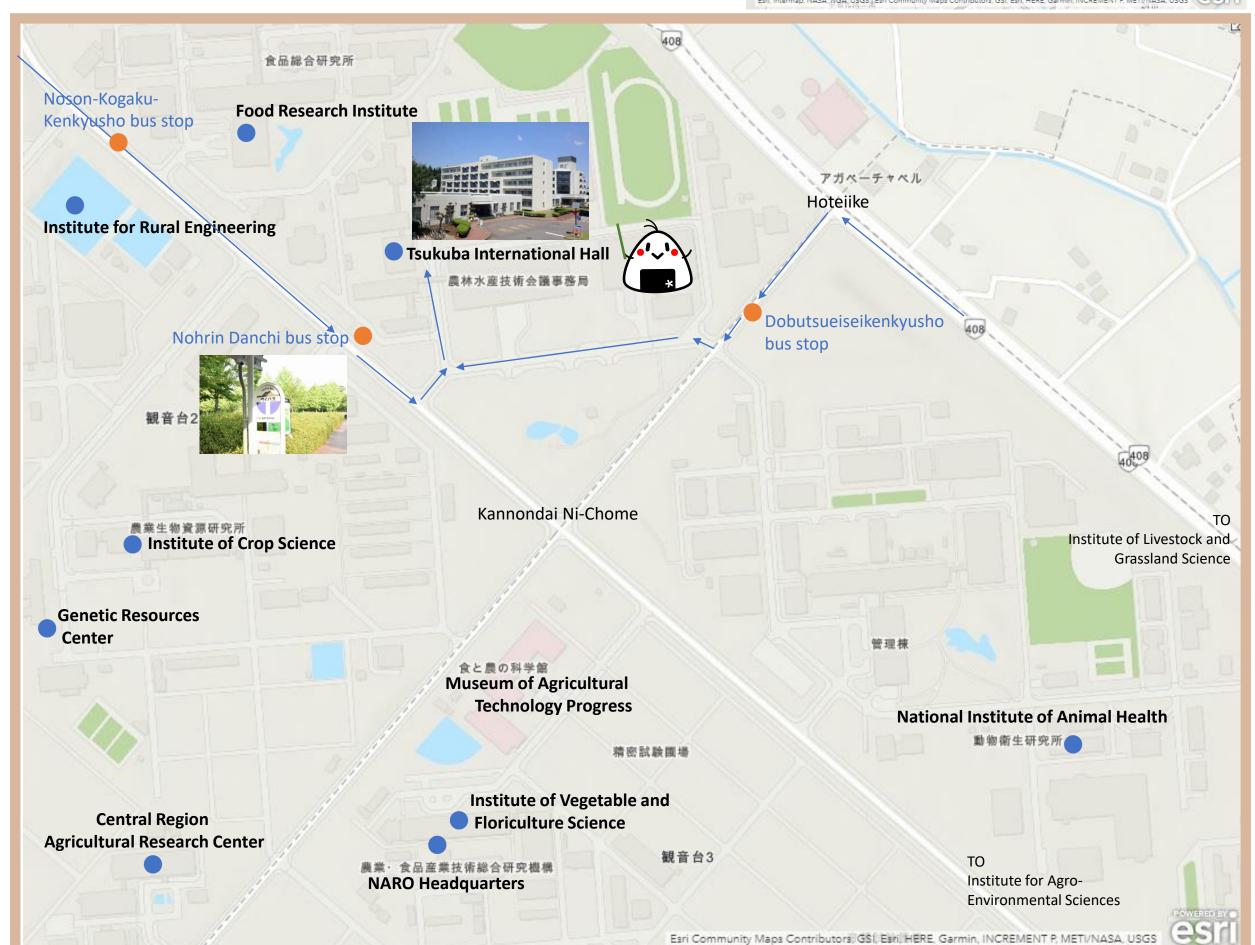

## 農研機構・農林団地中央周辺

**Around Nohrin Danchi, NARO** 

関鉄バス Kantetsu Bus

To NARO

#### 谷田部車庫-つくばセンター行 For Yatabeshako-Tsukuba Center 停留所リスト Bus stop list 牛久駅西口 Ushiku-eki Nishiguchi 田宮 Tamiya You leave the bus for: Institute of Livestock and Grassland Science 森林総合研究所 Shinrin-sogo-Kenkyusho Institute for Agro-Environmental Sciences 西大井 Nishi-Ooi National Institute of Animal Health 畜産草地研究所 Chikusan-Sochi-Kenkyusho Research Center for Agricultural Information Technology 高野台中央 Takanodai Chuo Agri-Food Business Innovation Center 高野台 Takanodai Central Region Agricultural Research Center Institute of Vegetable and Floriculture Science 農業環境技術研究所 Nogyo-Kankyo-Gijutu-Kenkyusho Institute of Agrobiological Sciences 動物衛生研究所 Dobutsu-Esei-Kenkyusho Institute of Crop Science 農林団地中央 Nohrin Danchi Chuo **Advanced Analysis Center Genetic Resources Center** 農村工学研究所 Noson-Kogaku-Kenkyusho Center for Seeds and Seedlings 谷田部車庫 Yatabe Shako 筑波学園病院前 Tsukuba-Gakuen-Byoin Mae Institute for Rural Engineering Food Research Institute 榎戸 Enokido 果樹研究所入口 Kaju-Kenkyusho Iriguchi Institute of Vegetable and Floriculture Science @Fujimoto Campus