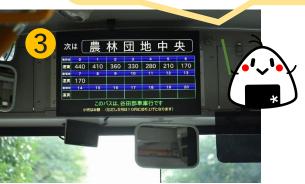

### **Kantetsu-Bus**

You will ride on the bus through rear door. Then, take a numbered ticket.

 ${\color{red} {rac{3}{2}}}$  When you get off Nohrin Danchi,  $\,$  push the bottom  ${\color{red} {rac{4}{2}}}$ See the number on your numbered ticket. The display in the bus shows you the fare to pay. It is 440yen from Ushiku Station. (Aug. 2019)

| 次は 一農林団地中央 |     |     |     |     |          |     |     |
|------------|-----|-----|-----|-----|----------|-----|-----|
| 整理券        | 0   | 1   | 2   | 3   | 4        | - 5 | 6   |
| 運賃         | 440 | 410 | 360 | 330 | 280      | 210 | 170 |
| 整理券        | 7   | 8   | 9   | 10  | 11       | 12  | 13  |
| 運賃         | 170 |     |     |     |          |     |     |
| 整理券        | 14  | 15  | 16  | 17  | 18       | 19  | 20  |
| 運賃         |     |     |     |     | STATE OF |     |     |