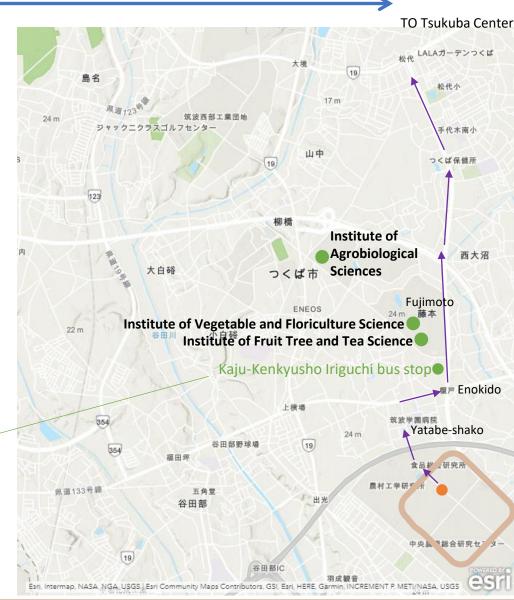

## 農研機構・農林団地中央周辺

**Around Nohrin Danchi, NARO** 

関鉄バス Kantetsu Bus

To NARO

#### 谷田部車庫-つくばセンター行 For Yatabeshako-Tsukuba Center 停留所リスト Bus stop list 牛久駅西口 Ushiku-eki Nishiguchi 田宮 Tamiya You leave the bus for: Institute of Livestock and Grassland Science 森林総合研究所 Shinrin-sogo-Kenkyusho Institute for Agro-Environmental Sciences 西大井 Nishi-Ooi National Institute of Animal Health 畜産草地研究所 Chikusan-Sochi-Kenkyusho Research Center for Agricultural Information Technology 高野台中央 Takanodai Chuo Agri-Food Business Innovation Center 高野台 Takanodai Central Region Agricultural Research Center Institute of Vegetable and Floriculture Science 農業環境技術研究所 Nogyo-Kankyo-Gijutu-Kenkyusho Institute of Agrobiological Sciences 動物衛生研究所 Dobutsu-Esei-Kenkyusho Institute of Crop Science 農林団地中央 Nohrin Danchi Chuo **Advanced Analysis Center Genetic Resources Center** 農村工学研究所 Noson-Kogaku-Kenkyusho Center for Seeds and Seedlings 谷田部車庫 Yatabe Shako 筑波学園病院前 Tsukuba-Gakuen-Byoin Mae Institute for Rural Engineering Food Research Institute 榎戸 Enokido 果樹研究所入口 Kaju-Kenkyusho Iriguchi Institute of Vegetable and Floriculture Science @Fujimoto Campus

つくばセンター Tsukuba Center

Institute of Fruit Tree and Tea Science

Institute of Agrobiological Sciences

@Owashi