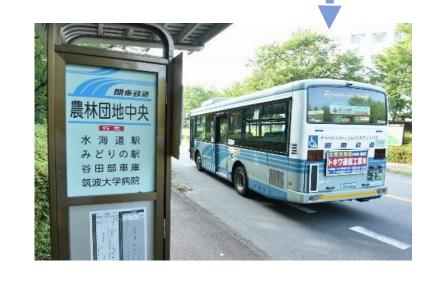

### **Kantetsu-Bus**

You will ride on the bus through rear door. Then, take a numbered ticket.

 ${\color{red} {rac{3}{2}}}$  When you get off Nohrin Danchi,  $\,$  push the bottom  ${\color{red} {rac{4}{2}}}$ See the number on your numbered ticket. The display in the bus shows you the fare to pay. It is 440yen from Ushiku Station. (Aug. 2019)

| 次は 一農林団地中央 |     |     |     |     |          |     |     |
|------------|-----|-----|-----|-----|----------|-----|-----|
| 整理券        | 0   | 1   | 2   | 3   | 4        | - 5 | 6   |
| 運賃         | 440 | 410 | 360 | 330 | 280      | 210 | 170 |
| 整理券        | 7   | 8   | 9   | 10  | 11       | 12  | 13  |
| 運賃         | 170 |     |     |     |          |     |     |
| 整理券        | 14  | 15  | 16  | 17  | 18       | 19  | 20  |
| 運賃         |     |     |     |     | STATE OF |     |     |

+ Dobutsu Eisei Kenkyusho 炊は 動物衛生研究所

When you get off the bus, put the numbered ticket first and then pay the fare.

utors, GSI, Esri, HERE, Garmin, INCREMENT P, METI/NASA, USGS

Esri, Intermap, NASA, NGA, USGS | Esri Co 電影神神